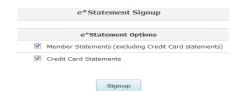

4. Click on eStatements from the menu on the left hand side of the screena. If you have a visa credit card this screen will pop up and you can choose

- 5. It will say you are all set up for estatements ( One More Step)
- 6. Click on eStatements from the menu again
  - a. This will take you to the Authorization page
    - b. Click Accept